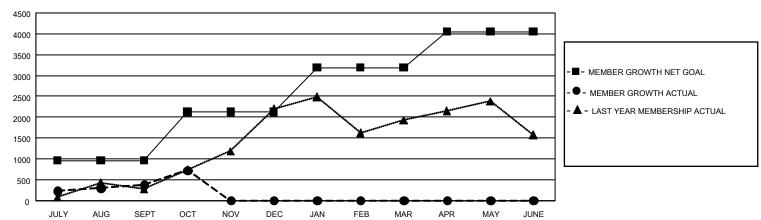

### GOALS AND ACTUAL MEMBERS CUMULATIVE

| DROPPED CLUBS: 42 |       | 507 CLUBS OF 1,479 ADDED 1 OR<br>MORE NEW MEMBERS | GENDER DISTRIBUTION                   |                 |  |
|-------------------|-------|---------------------------------------------------|---------------------------------------|-----------------|--|
|                   |       |                                                   | MALE                                  | 20,317 (59.94%) |  |
|                   |       |                                                   | FEMALE                                | 13,562 (40.01%) |  |
| DROPPED MEMBERS   |       |                                                   | NON BINARY                            | 1 (0.00%)       |  |
| DECEASED          | 84    |                                                   | PREFER NOT TO ANSWER                  | 14 (0.04%)      |  |
| CLUB CANCELLED    | 697   |                                                   |                                       |                 |  |
| OTHER 1,108       |       | CLICK HERE FOR CUMULATIVE MEMBERSHIP DATA         | TOTAL FAMILY UNIT MEMBERS 4,006       |                 |  |
| TOTAL             | 1,889 |                                                   | FAMILY MEMBERS PAYING HALF 2,264 DUES |                 |  |