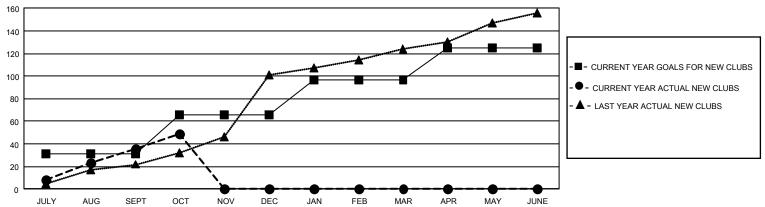

| 36        | 35            | JULY/AUG/SEPT         | 963                    | 1,840                   | 1,346                                              |
| OCT/NOV/DEC           | 105           | 13        | 7             | OCT/NOV/DEC           | 1165                   | 975                     | 543                                                |
| JAN/FEB/MAR           | 93            | 0         | 0             | JAN/FEB/MAR           | 1060                   | 0                       | 0                                                  |
| APR/MAY/JUNE          | 84            | 0         | 0             | APR/MAY/JUNE          | 868                    | 0                       | 0                                                  |

#### GOALS AND ACTUAL NEW CLUBS CUMULATIVE



### GOALS AND ACTUAL MEMBERS CUMULATIVE



| DROPPED CLUBS: 42 |       | 507 CLUBS OF 1,479 ADDED 1 OR<br>MORE NEW MEMBERS | GENDER DISTRIBUTION                   |                 |  |
|-------------------|-------|---------------------------------------------------|---------------------------------------|-----------------|--|
|                   |       |                                                   | MALE                                  | 20,317 (59.94%) |  |
|                   |       |                                                   | FEMALE                                | 13,562 (40.01%) |  |
| DROPPED MEMBERS   |       |                                                   | NON BINARY                            | 1 (0.00%)       |  |
| DECEASED          | 84    |